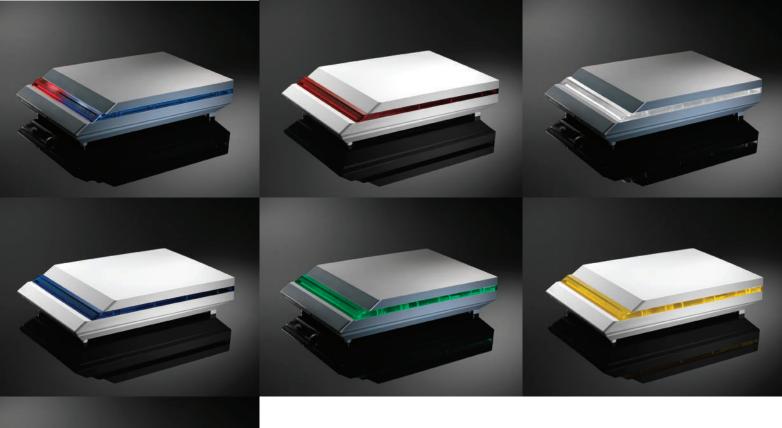

## Safety and Technological excellence in an ideal combination.

The DIONE series is an ideal combination of safety and technological excellence. It is specially configured for easy identification of the area from which the alarm originates. Its elegant design and technological superiority place it at the top. DIONE owns a high degree of certification and also meets the strictest security specifications (Grade 3). It is a unique product of Sigma Security which guarantees top security in the protected area of the user, while offering an integrated service in the field of Security Systems. DIONE was designed by a team of Greek engineers and is produced entirely in Greece.It is covered by a 2-year performance guarantee like all the Sigma Security products.