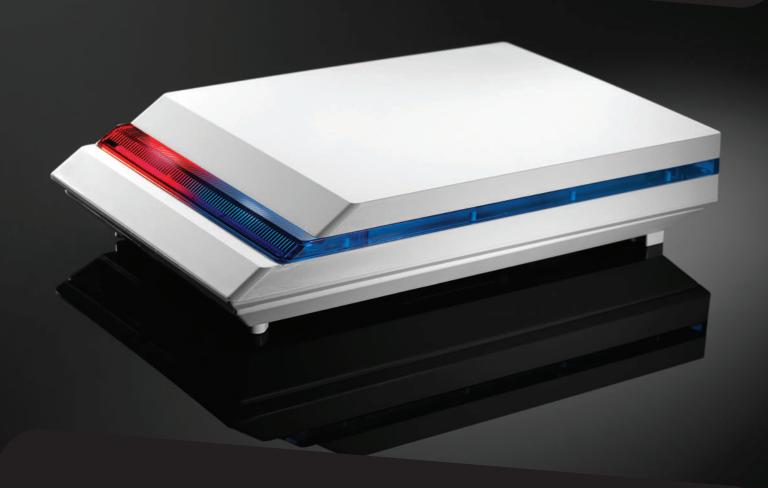

## Safety and Technological excellence in an ideal combination.

The DIONE series is an ideal combination of safety and technological excellence. It is specially configured for easy identification of the area from which the alarm originates. Its elegant design and technological superiority place it at the top. DIONE owns a high degree of certification and also meets the strictest security specifications (Grade 3). It is a unique product of Sigma Security which guarantees top security in the protected area of the user, while offering an integrated service in the field of Security Systems. DIONE was designed by a team of Greek engineers and is produced entirely in Greece.It is covered by a 2-year performance guarantee like all the Sigma Security products.