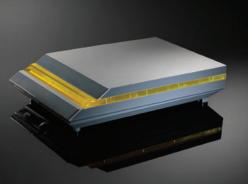

## Safety and Technological excellence in an ideal combination.

The DIONE series is an ideal combination of safety and technological excellence. It is specially configured for easy identification of the area from which the alarm originates. Its elegant design and technological superiority place it at the top. DIONE owns a high degree of certification and also meets the strictest security specifications (Grade 3). It is a unique product of Sigma Security which guarantees top security in the protected area of the user, while offering an integrated service in the field of Security Systems. DIONE was designed by a team of Greek engineers and is produced entirely in Greece.It is covered by a 2-year performance guarantee like all the Sigma Security products.