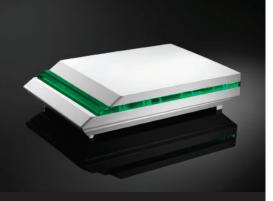

## Safety and Technological excellence in an ideal combination.

The DIONE series is an ideal combination of safety and technological excellence. It is specially configured for easy identification of the area from which the alarm originates. Its elegant design and technological superiority place it at the top. DIONE owns a high degree of certification and also meets the strictest security specifications (Grade 3). It is a unique product of Sigma Security which guarantees top security in the protected area of the user, while offering an integrated service in the field of Security Systems. DIONE was designed by a team of Greek engineers and is produced entirely in Greece.It is covered by a 2-year performance guarantee like all the Sigma Security products.