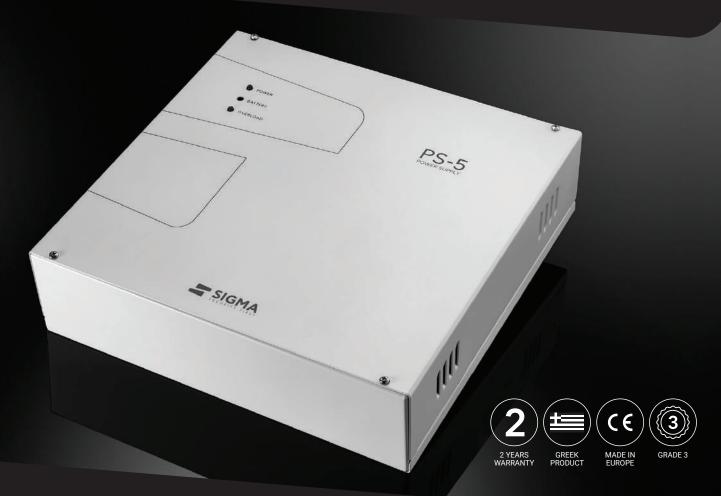

## New Power Supply from Sigma Security!

Sigma Security introduces the new PS 5 power supply, a reliable and state-of-the-art switching power supply, certified with GRADE 3, for use in alarm and CCTV systems.

## Available in two different versions to meet your needs:

- **PS 5U:** General-purpose power supply, suitable for various applications, with a USB port for easy programming with the S LOAD or S LOAD Lite software.
- **PS 5SB:** Network power supply, with S BUS output, to connect to the BUS of the S PRO & AEOLUS panels. Open Collector (O.C) outputs for power failure, overcurrent or output short circuit, low battery voltage.

It is equipped with four programmable power outputs, with electronic protection against overcurrent and short circuit in each output. Possibility to program the current of each output separately.

Finally, the PS 5 power supply is certified with GRADE 3, ensuring a high level of security for your system.